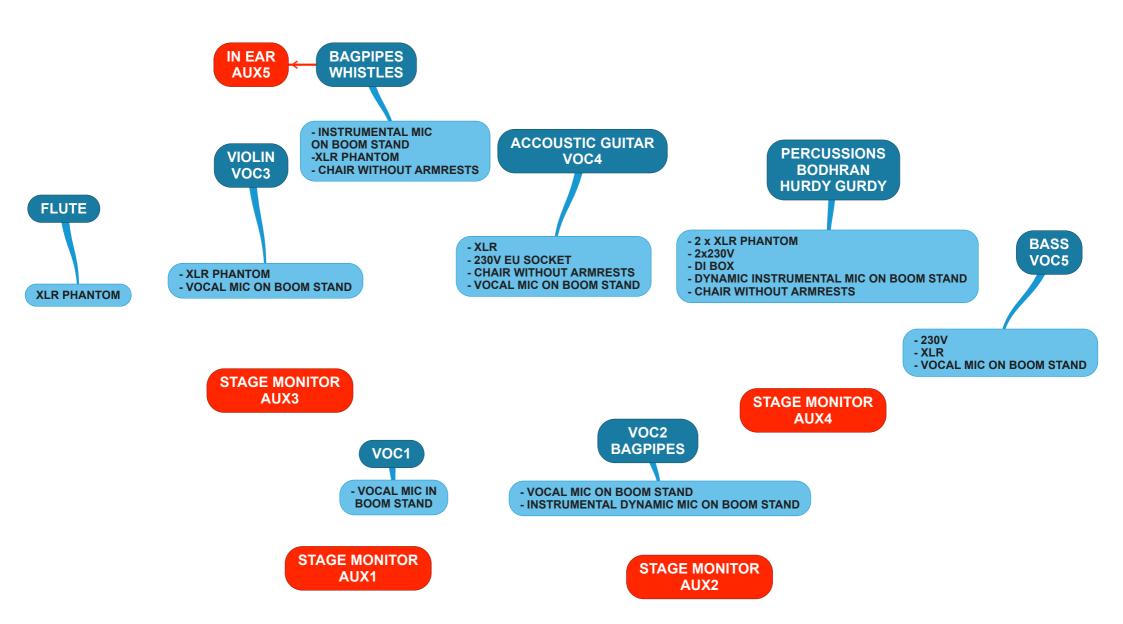

## Roc'hann 2024 - Channel list

| Channel | Instrument                               | MIC/DI                      | Insert                | Other                                        |
|---------|------------------------------------------|-----------------------------|-----------------------|----------------------------------------------|
| 1       | Flute                                    | XLR, phantom                | Hall eff.             |                                              |
| 2       | Violin                                   | XLR, phantom                |                       |                                              |
| 3       | Bagpipes                                 | XLR, phantom                | Compressor            | chair without armrests                       |
| 4       | Whisles                                  | XLR                         | Compressor            | large boom stand                             |
| 5       | Accoustic guitar                         | XLR                         |                       | chair without armrests, 230 V                |
| 6       | Hurdy Gurdy                              | DI BOX                      |                       | chair without armrests, 2x230 V              |
| 7       | Percussions                              | XLR                         | Compressor, Gate      | large boom stand                             |
| 8,9     | Davul                                    | 2x XLR, phantom             | Compressor, Gate      |                                              |
| 10      | Bagpipes                                 | Dynamic instrumental Mic    | Compressor            | large boom stand                             |
| 11      | Double Bass                              | XLR                         | Compressor            | 230 V                                        |
| 12      | Vocal 1 (main)                           | dynamic vocal microphone    | Compressor, Hall eff. | large boom stand                             |
| 13      | Vocal 2 (main)                           | dynamic vocal<br>microphone | Compressor, Hall eff. | large boom stand + extra mic. stand for iPad |
| 14      | Vocal 3 (backing)                        | dynamic vocal microphone    | Compressor, Hall eff. | large boom stand                             |
| 15      | Vocal 4 (backing)                        | dynamic vocal<br>microphone | Compressor, Hall eff. | large boom stand                             |
| 16      | Vocal 5 (backing)                        | dynamic vocal<br>microphone | Compressor, Hall eff. | large boom stand                             |
|         | Contact: info@m-arq.sk, +421-907-759-180 |                             |                       |                                              |